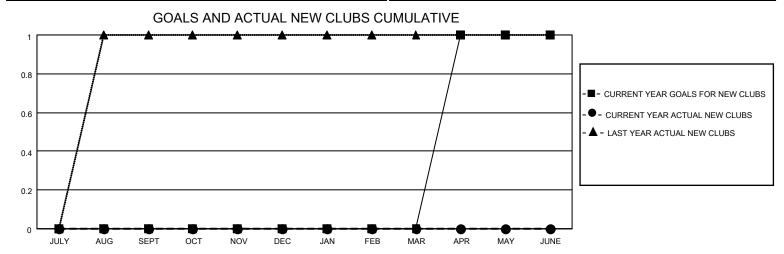

## District 201Q3

| Clubs         |               |             |               | Members               |                        |                         |                                                    |  |
|---------------|---------------|-------------|---------------|-----------------------|------------------------|-------------------------|----------------------------------------------------|--|
|               | RESULTS FOR   | R 2020-2021 |               | RESULTS FOR 2020-2021 |                        |                         |                                                    |  |
| QUARTER       | NEW CLUB GOAL | NEW CLUBS   | DROPPED CLUBS | QUARTER MEMI          | BER GROWTH NET<br>GOAL | MEMBER GROWTH<br>ACTUAL | DROPPED<br>MEMBERS ACTUAL<br>(including transfers) |  |
| JULY/AUG/SEPT | 0             | 0           | 0             | JULY/AUG/SEPT         | 10                     | 53                      | 32                                                 |  |
| OCT/NOV/DEC   | 0             | 0           | 0             | OCT/NOV/DEC           | 25                     | 49                      | 63                                                 |  |
| JAN/FEB/MAR   | 0             | 0           | 1             | JAN/FEB/MAR           | 100                    | 32                      | 42                                                 |  |
| APR/MAY/JUNE  | 1             | 0           | 0             | APR/MAY/JUNE          | 80                     | 56                      | 110                                                |  |