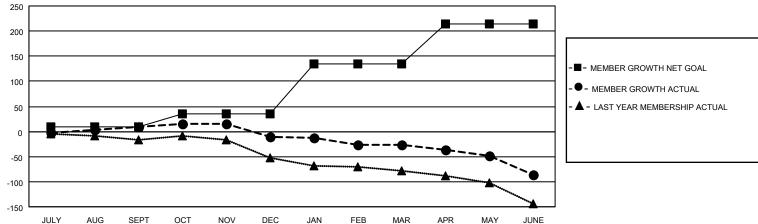

## District 201Q3

| Clubs         |               |             |               | Members               |                        |                         |                                                    |  |
|---------------|---------------|-------------|---------------|-----------------------|------------------------|-------------------------|----------------------------------------------------|--|
|               | RESULTS FOR   | R 2020-2021 |               | RESULTS FOR 2020-2021 |                        |                         |                                                    |  |
| QUARTER       | NEW CLUB GOAL | NEW CLUBS   | DROPPED CLUBS | QUARTER MEMI          | BER GROWTH NET<br>GOAL | MEMBER GROWTH<br>ACTUAL | DROPPED<br>MEMBERS ACTUAL<br>(including transfers) |  |
| JULY/AUG/SEPT | 0             | 0           | 0             | JULY/AUG/SEPT         | 10                     | 53                      | 32                                                 |  |
| OCT/NOV/DEC   | 0             | 0           | 0             | OCT/NOV/DEC           | 25                     | 49                      | 63                                                 |  |
| JAN/FEB/MAR   | 0             | 0           | 1             | JAN/FEB/MAR           | 100                    | 32                      | 42                                                 |  |
| APR/MAY/JUNE  | 1             | 0           | 0             | APR/MAY/JUNE          | 80                     | 56                      | 110                                                |  |

## GOALS AND ACTUAL MEMBERS CUMULATIVE

| DROPPED CLUBS: 1           |     | 51 CLUBS OF 73 ADDED 1 OR MORE<br>NEW MEMBERS | GENDER DISTRIBUTION  MALE 888 (57.81%) |              |     |
|----------------------------|-----|-----------------------------------------------|----------------------------------------|--------------|-----|
| DROPPED MEMBERS            |     |                                               | FEMALE                                 | 648 (42.19%) |     |
| DECEASED                   | 14  | CLICK HERE FOR CUMULATIVE                     | TOTAL FAMILY UNIT MEMBERS              |              | 325 |
| CLUB CANCELLED 0 OTHER 233 |     | MEMBERSHIP DATA                               | FAMILY MEMBERS PAYING HALF             |              | 165 |
|                            |     |                                               |                                        |              | 100 |
| TOTAL                      | 247 |                                               | DOLO                                   |              |     |